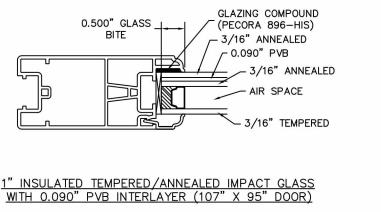

## 1" INSULATED TEMPERED/ANNEALED IMPACT GLASS WITH 0.090" PVB INTERLAYER (107" X 79" DOOR)

| " INSULATED | TEMPERED   | ANNEALED   | IMPACT | GLASS |
|-------------|------------|------------|--------|-------|
| WITH 0.090" | SGP INTERL | AYER (143" | X 79"  | DOOR) |