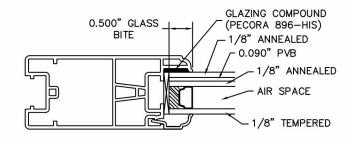

## 1" INSULATED TEMPERED/ANNEALED IMPACT GLASS WITH 0.090" PVB INTERLAYER (107" X 79" DOOR)

| " INSULATED | TEMPERED   | ANNEALED   | IMPACT | GLASS |
|-------------|------------|------------|--------|-------|
| WITH 0.090" | SGP INTERL | AYER (143" | X 79"  | DOOR) |

## 1" INSULATED TEMPERED/ANNEALED IMPACT GLASS WITH 0.090" SGP INTERLAYER (143" X 95" DOOR)