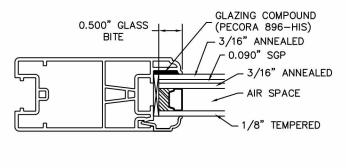

## 1" INSULATED TEMPERED/ANNEALED IMPACT GLASS WITH 0.090" PVB INTERLAYER (107" X 79" DOOR)

| " INSULATED | TEMPERED   | ANNEALED   | IMPACT | GLASS |
|-------------|------------|------------|--------|-------|
| WITH 0.090" | SGP INTERL | AYER (143" | X 79"  | DOOR) |