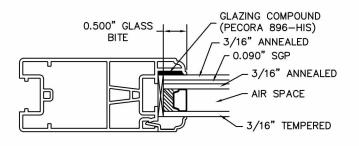

## 1" INSULATED TEMPERED/ANNEALED IMPACT GLASS WITH 0.090" SGP INTERLAYER (143" X 95" DOOR)